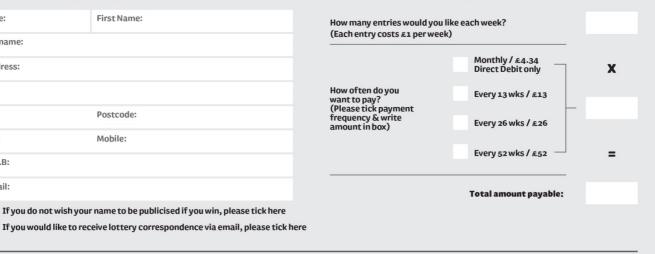

## 1. Your details (please print in block capitals)

| Title:                                                                     | First Name: |  |
|----------------------------------------------------------------------------|-------------|--|
| Surname:                                                                   |             |  |
| Address:                                                                   |             |  |
|                                                                            |             |  |
|                                                                            | Postcode:   |  |
| Tel:                                                                       | Mobile:     |  |
| D.O.B:                                                                     |             |  |
| Email:                                                                     |             |  |
| If you do not wish your name to be publicised if you win, please tick here |             |  |

2. Payment frequency

## 3. Select your payment method